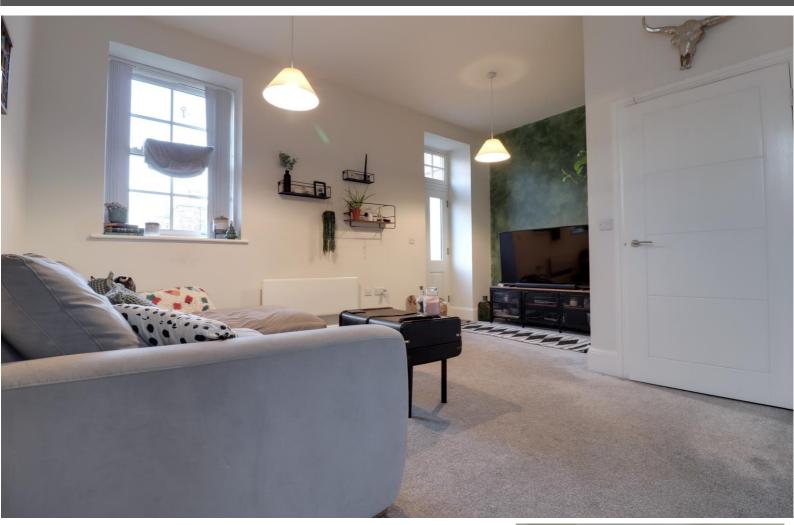

### **Open-Plan Family, Kitchen & Dining Area** 26' 0'' x 9' 4'' (7.93m x 2.84m) Having double glazed windows to three elevations creating a light bright and spacious living area. Two wall mounted electric heaters. Separate entrance

door leading out to a paved patio seating area. Built in storage cupboard and boiler cupboard. The kitchen area is fitted with a range of modern wall and base units with complementary worksurface over and integrated electric oven and hob. Integrated washer/dryer. Space for fridge/freezer.