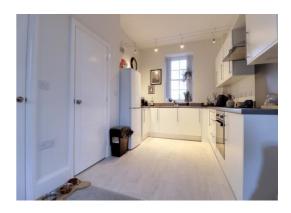

### **Open-Plan Family, Kitchen & Dining Area** 26' 0'' x 9' 4'' (7.93m x 2.84m) Having double glazed windows to three elevations creating a light bright and spacious living area. Two wall mounted electric heaters. Separate entrance

door leading out to a paved patio seating area. Built in storage cupboard and boiler cupboard. The kitchen area is fitted with a range of modern wall and base units with complementary worksurface over and integrated electric oven and hob. Integrated washer/dryer. Space for fridge/freezer.