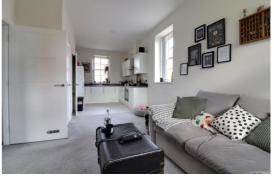

### **Open-Plan Family, Kitchen & Dining Area** 26' 0'' x 9' 4'' (7.93m x 2.84m) Having double glazed windows to three elevations creating a light bright and spacious living area. Two wall mounted electric heaters. Separate entrance

door leading out to a paved patio seating area. Built in storage cupboard and boiler cupboard. The kitchen area is fitted with a range of modern wall and base units with complementary worksurface over and integrated electric oven and hob. Integrated washer/dryer. Space for fridge/freezer.