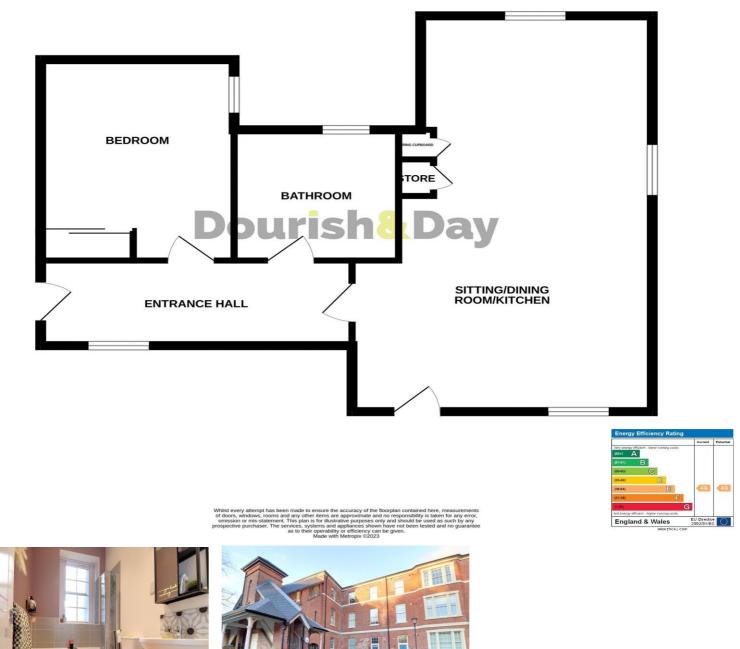

#### Bathroom 8' 0" x 5' 7" (2.45m x 1.7m)

Modern and contemporary bathroom having low level WC, pedestal hand wash basin and panelled bath with shower over. Part tiled walls and vinyl flooring. Double glazed window. Wall mounted electric heater.