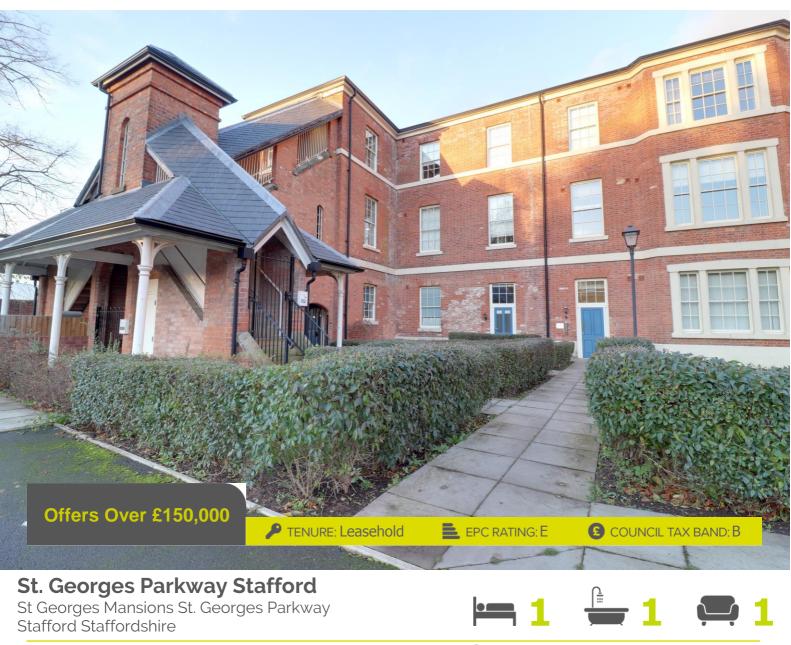

Constructed by Shropshire Homes in 2018, this one bedroom ground floor flat forms part of a stunning Grade II listed building within walking distance of Stafford town centre.

One of only a handful of apartments to boast its own entrance and patio seating area! With accommodation consisting of an entrance hall, stunning open-plan living, dining and kitchen with integrated appliances, double bedrooms and a contemporary bathroom suite. Offered for sale with the added benefit of no onward chain!

- Modern Ground Floor Apartment
- Open-Plan & Dining Area

÷

- Fitted Kitchen & Built-in Appliances
- Double Bedroom & Contemporary Bathroom
- Designated Parking Space & Own Patio
- Walking Distance To Town Centre & Railway Station