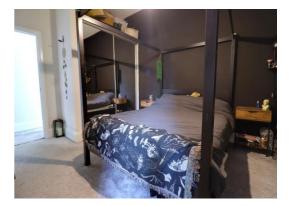

#### **Bedroom** 13' 2'' x 10' 6'' (4.02m x 3.2m)

Spacious double bedroom having mirrored sliding double wardrobe. Double glazed window. Wall mounted electric heater.