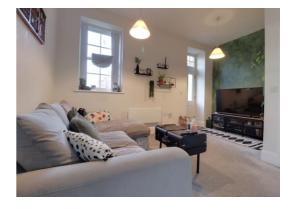

### **Open-Plan Family, Kitchen & Dining Area** 26' 0'' x 9' 4'' (7.93m x 2.84m) Having double glazed windows to three elevations creating a light bright and spacious living area. Two wall mounted electric heaters. Separate entrance